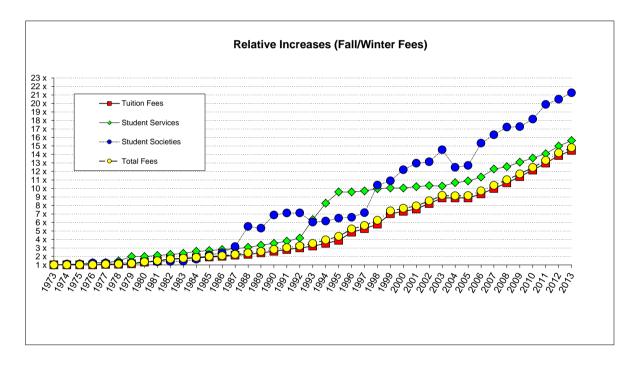

In the first section of the report, fees are identified in each divisional table as either those whose proceeds fund a University service, or those whose proceeds go to a University-wide student society or those whose proceeds go to a student society or service of the division. Bar charts compare the total fees paid by students by division.