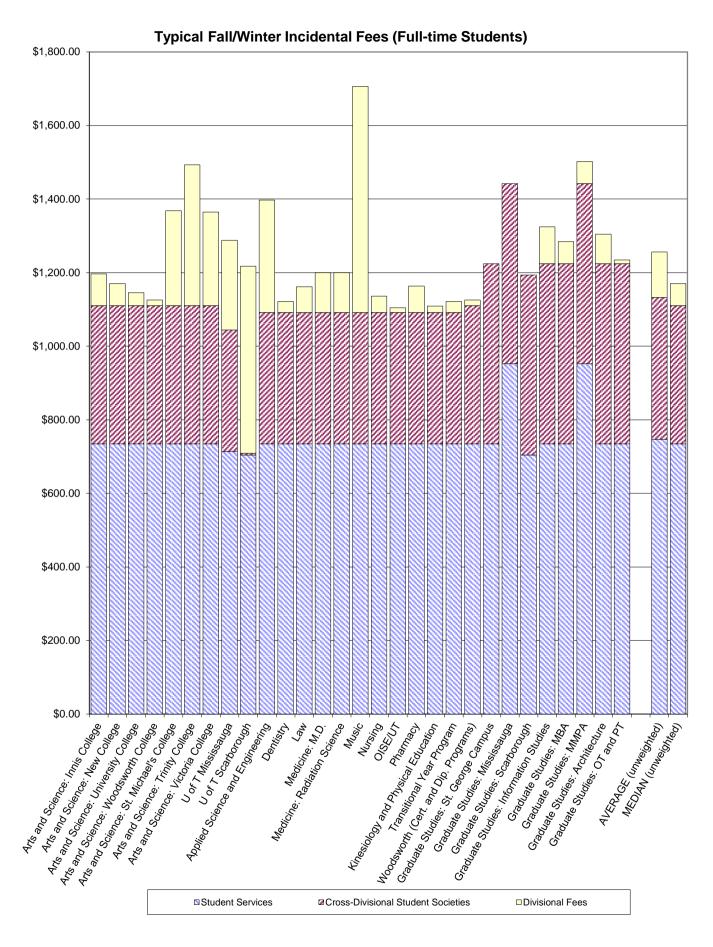

In the first section of the report, fees are identified in each divisional table as either those whose proceeds fund a University service, or those whose proceeds go to a University-wide student society or those whose proceeds go to a student society or service of the division. Bar charts compare the total fees paid by students by division.

Tel: +1 416 978-3870 • Fax +1 416 946-0678

 $vp.students@utoronto.ca \bullet www.viceprovoststudents.utoronto.ca$ 

Fees for divisional student societies and other divisional fees are listed in a white background.

Fees for central and cross-divisional student societies are listed in a light shaded background.

Fees for University operated services are listed in a dark shaded background.