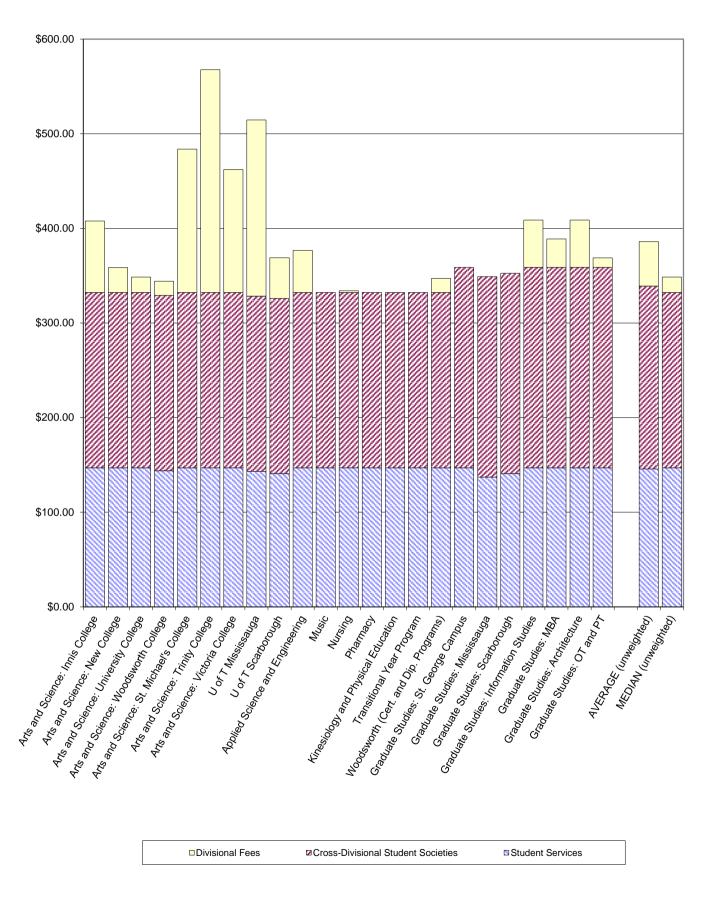

In the first section of the report, fees are identified in each divisional table as either those whose proceeds fund a University service, or those whose proceeds go to a University-wide student society or those whose proceeds go to a student society or service of the division. Bar charts compare the total fees paid by students by division.