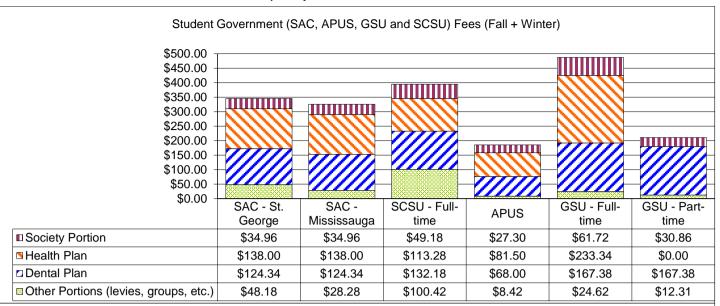

In the first section of the report, fees are identified in each divisional table as either those whose proceeds fund a University service, or those whose proceeds go to a University-wide student society or those whose proceeds go to a student society or service of the division. Bar charts compare the total fees paid by students by division.

Changes to student society fees (including portions of fees which are designated for specific purposes) are subject to the terms and conditions outlined in the *Policy for Compulsory Non-Academic Incidental Fees* and the societies' own constitutions and/or by-laws. Increases which are greater than the cost of living must be supported by a positive result in a recent referendum. Requests for increases which are less than or equal to the cost of living must be supported by a previous referendum approving annual increases by an established inflation factor. When such a provision is approved by referendum, annual increases, no greater than the Ontario Consumer Price Index of the previous December (or no greater than an inflation factor approved by referendum), may be requested upon approval of the board or council of the organization. Student society fees, including portions designated for specific purposes, are detailed in Schedule 1.