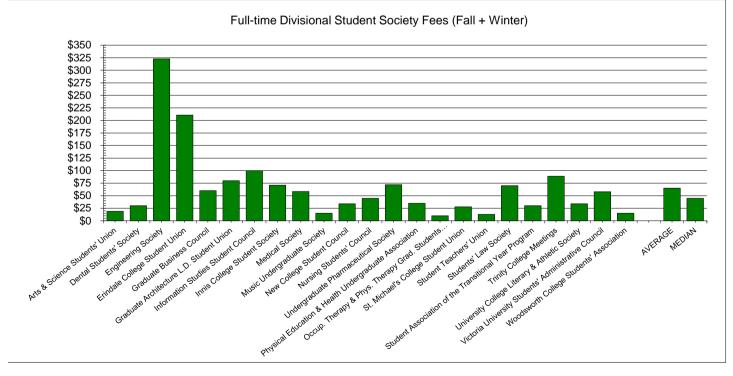

In the first section of the report, fees are identified in each divisional table as either those whose proceeds fund a University service, or those whose proceeds go to a University-wide student society or those whose proceeds go to a student society or service of the division. Bar charts compare the total fees paid by students by division.

Changes to student society fees (including portions of fees which are designated for specific purposes) are subject to the terms and conditions outlined in the *Policy for Compulsory Non-Academic Incidental Fees* and the societies' own constitutions and/or by-laws. Increases which are greater than the cost of living must be supported by a positive result in a recent referendum. Requests for increases which are less than or equal to the cost of living must be supported by a previous referendum approving annual increases by an established inflation factor. When such a provision is approved by referendum, annual increases, no greater than the Ontario Consumer Price Index of the previous December (or no greater than an inflation factor approved by referendum), may be requested upon approval of the board or council of the organization. Student society fees, including portions designated for specific purposes, are detailed in Schedule 1.