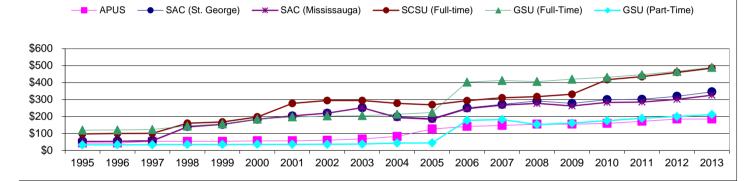

In the first section of the report, fees are identified in each divisional table as either those whose proceeds fund a University service, or those whose proceeds go to a University-wide student society or those whose proceeds go to a student society or service of the division. Bar charts compare the total fees paid by students by division.

Changes to student society fees (including portions of fees which are designated for specific purposes) are subject to the terms and conditions outlined in the *Policy for Compulsory Non-Academic Incidental Fees* and the societies' own constitutions and/or by-laws. Increases which are greater than the cost of living must be supported by a positive result in a recent referendum. Requests for increases which are less than or equal to the cost of living must be supported by a previous referendum approving annual increases by an established inflation factor. When such a provision is approved by referendum, annual increases, no greater than the Ontario Consumer Price Index of the previous December (or no greater than an inflation factor approved by referendum), may be requested upon approval of the board or council of the organization. Student society fees, including portions designated for specific purposes, are detailed in Schedule 1.