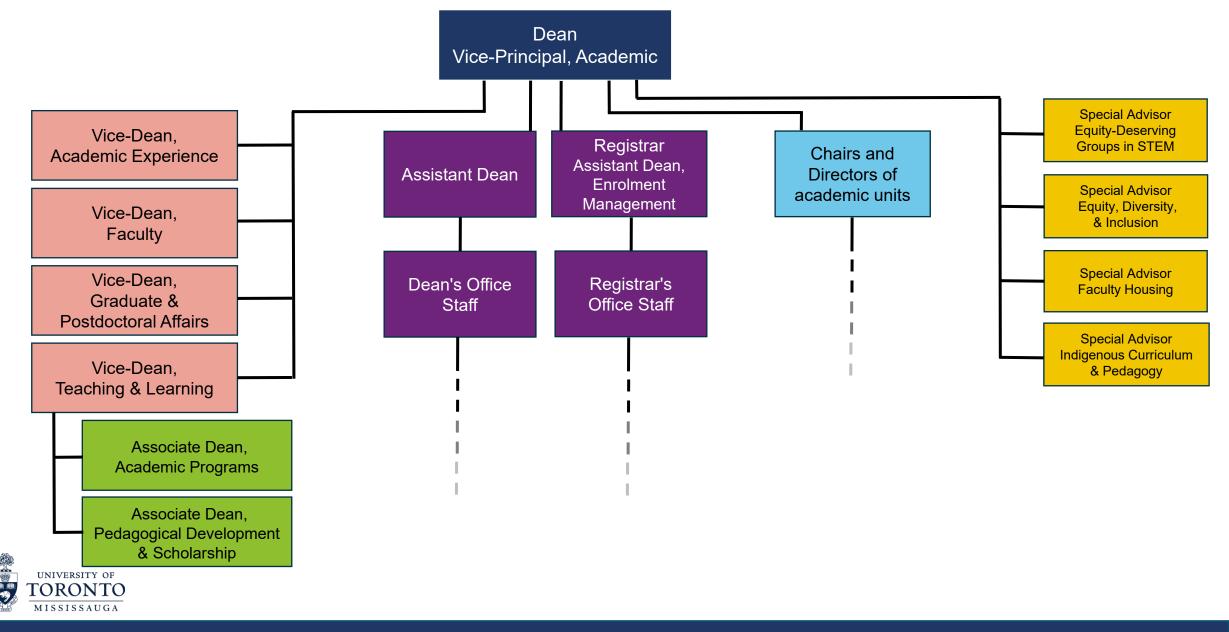

### Report for the UTM Campus Affairs Committee

September 21, 2023

Presented by: Nicholas Rule, Vice-Principal, Academic and Dean



#### **Office of the Vice-Principal, Academic and Dean**



### 2023-2024 Academic Priorities

- Create the next UTM Academic Plan: 2024-2029
- Design a campus Strategic Enrolment Management Plan
- Plan for graduate expansion and supports
- Embrace our place and strengthen UTM's identity





# **Enrolment Overview**

Registered students | September 8, 2023

| Undergraduate | Newly Admitted            | Returning                   | Total  |
|---------------|---------------------------|-----------------------------|--------|
| Domestic      | 3,205 (3,084 FT   121 PT) | 8,243 (7,154 FT   1,089 PT) | 11,448 |
| International | 1,207 (1,141 FT   66 PT)  | 3,182 (2,745 FT   437 PT)   | 4,389  |
| Total         | 4,412                     | 11,425                      | 15,837 |



# **Enrolment Overview**

Registered students | September 8, 2023

|