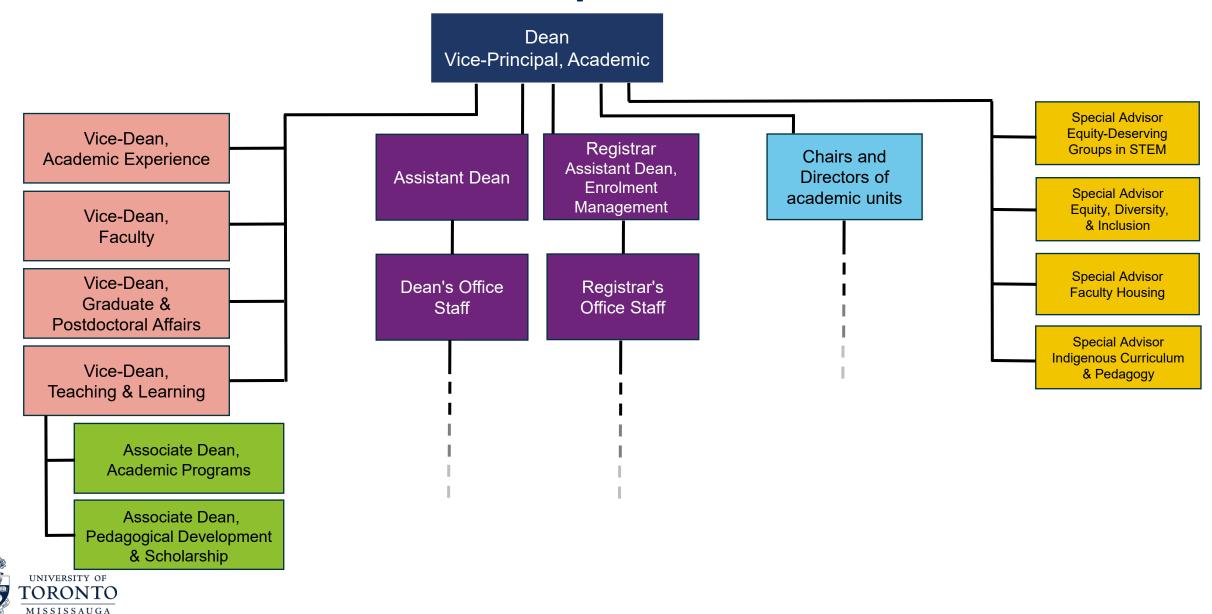

# Report for the UTM Campus Council

October 11, 2023

Presented by:
Nicholas Rule,
Vice-Principal, Academic and Dean



### Office of the Vice-Principal, Academic and Dean



## 2023-2024 Academic Priorities

- Create the next UTM Academic Plan: 2024-2029
- Design a campus Strategic Enrolment Management Plan
- Plan for graduate expansion and supports
- Embrace our place and strengthen UTM's identity





#### **Enrolment Overview**

Registered students | September 8, 2023

| Undergraduate | Newly Admitted            | Returning                   | Total  |
|---------------|---------------------------|-----------------------------|--------|
| Domestic      | 3,205 (3,084 FT   121 PT) | 8,243 (7,154 FT   1,089 PT) | 11,448 |
| International | 1,207 (1,141 FT   66 PT)  | 3,182 (2,745 FT   437 PT)   | 4,389  |
| Total         | 4,412                     | 11,425                      | 15,837 |



### **Enrolment Overview**

Registered students | September 8, 2023