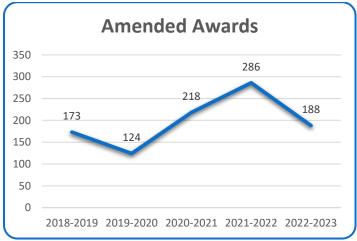

### HIGHLIGHTS:

In 2022-2023, there were 245 new awards established in the university, with a total endowment balance of \$17.4M. 188 awards were amended.

## **AMENDED AWARDS**

May 1, 2022 - April 30, 2023

| Total number of amended awards    | 188 |
|-----------------------------------|-----|
| rotal flambor of afficiaca awards | 100 |

|      | NAME OF AWARD                                  | AMENDMENTS         | DIVISION/FACULTY/ COLLEGE                   |
|------|------------------------------------------------|--------------------|---------------------------------------------|
| 1    | Malcolm Moffat Health Care System              | Internal Award     | Dalla Lana School of Public Health          |
| ļ.   | Mentorship Award                               | Conditions         |                                             |
| 2    | Susie A. Chown Memorial                        | Internal Award     | Emmanuel College - Toronto School of        |
|      | Scholarship                                    | Conditions         | Theology                                    |
| 3    | T.B. McDormand Trust Fund Award                | Internal Award     | Emmanuel College - Toronto School of        |
|      |                                                | Conditions         | Theology                                    |
| 4    | Johannes and Senna Kaczynski                   | Internal Award     | Factor-Inwentash Faculty of Social Work     |
|      | Scholarship                                    | Conditions         |                                             |
| 5    | Leadership Scholars Program for                | Internal Award     | Factor-Inwentash Faculty of Social Work     |
|      | Indigenous Students                            | Conditions         |                                             |
| 6    | University of Toronto Fellowship,              | Internal Award     | Faculty of Applied Science & Engineering    |
|      | Department of Mechanical and                   | Conditions         |                                             |
|      | Industrial Engineering                         |                    |                                             |
| 7    | Marcia Lamont Scott CIV4T7                     | Internal Award     | Faculty of Applied Science & Engineering    |
|      | Scholarship                                    | Conditions         |                                             |
| 8    | Sue Joel CIV6T5 Scholarship                    | Internal Award     | Faculty of Applied Science & Engineering    |
|      |                                                | Conditions         |                                             |
| 9    | S Haberer Energy Systems                       | Internal Award     | Faculty of Applied Science & Engineering    |
|      | Scholarship in Engineering Science             | Conditions,        |                                             |
| - 10 | 140001111111111111111111111111111111111        | Award Name         | 5 1: (4 1: 10 : 0.5 : 1                     |
| 10   | WSP Scholarships in Building                   | Internal Award     | Faculty of Applied Science & Engineering    |
| 4.4  | Engineering                                    | Conditions         | -                                           |
| 11   | Rob West Skule Nite Award                      | Award Name         | Faculty of Applied Science & Engineering    |
| 12   | Frank Chik & Lai Nar Man Award                 | Internal Award     | Faculty of Applied Science & Engineering    |
| 12   | Trank Onk & Larivar Warr Award                 | Conditions         | Taculty of Applied Ocience & Engineering    |
| 13   | The Edward H. Sargent Scholarship              | Internal Award     | Faculty of Applied Science & Engineering    |
| 10   | The Lawara Ti. Sargetit Scholarenip            | Conditions         | T doubty of Applied Colonies & Engineering  |
| 14   | Ian & Shirley Rowe Innovation &                | Nature of Award    | Faculty of Applied Science & Engineering    |
| ' '  | Global Impact Award                            | Trataro or 7 twara | T doubty of Applied Colorido & Engineering  |
| 15   | Sue Joel CIV6T5 Scholarship                    | Internal Award     | Faculty of Applied Science & Engineering    |
| .0   | Cub door of voite contains inp                 | Conditions         | I deally of Applied colories a Engineering  |
| 16   | Vern Gomes Memorial Award                      | Internal Award     | Faculty of Applied Science & Engineering    |
|      | Tom Comes memorial / ward                      | Conditions         | . acting of Applied Colorido & Eliginooning |
| 17   | Haultain Fellowship                            | Internal Award     | Faculty of Applied Science & Engineering    |
|      |                                                | Conditions         | Tarany or Applied Colorido & Eliginooling   |
| 18   | University of Toronto Top Up                   | Internal Award     | Faculty of Arts and Science                 |
| . 🧻  | Fellowship, Faculty of Arts and                | Conditions         | The same same solution                      |
|      | Science                                        |                    |                                             |
| 19   | Winston & Stephanie Ling Award in              | Internal Award     | Faculty of Arts and Science                 |
|      | English                                        | Conditions         | ,                                           |
| 20   | Pekka K. Sinervo International Travel          | Internal Award     | Faculty of Arts and Science                 |
|      | Award                                          | Conditions         | ,                                           |
| 21   | Laurence and Theresa Curtis                    | Internal Award     | Faculty of Arts and Science                 |
|      | Explorers Graduate Scholarship                 | Conditions         | ,                                           |
| 22   | Adam Penn Gilders Scholarship in               | Internal Award     | Faculty of Arts and Science                 |
|      | Creative Writing                               | Conditions         | ,                                           |
|      | <u>.                                      </u> |                    |                                             |