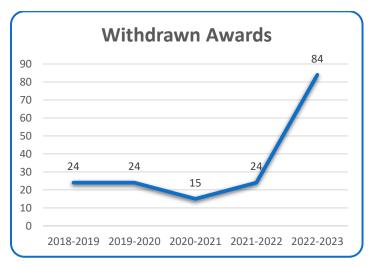

# Academic Policy and Programs Committee – Vice-Provost, Strategic Enrolment Management Annual Report on Student Awards

A total of 84 awards with a value of \$113,957 in expendable awards was withdrawn (withdrawn awards do not reduce the overall gain of new endowments). These awards were withdrawn because the expendable fund was exhausted, or the donor commitment ended.