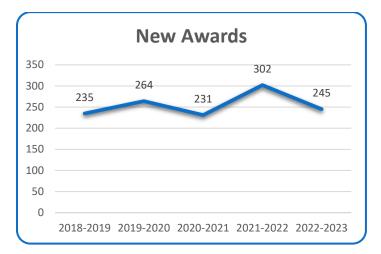

### HIGHLIGHTS:

In 2022-2023, there were 245 new awards established in the university, with a total endowment balance of \$17.4M. 188 awards were amended.

## **NEW AWARDS**

May 1, 2022 - April 30, 2023

| Total endowment balance <sup>1</sup>                   | \$17,412,049.70 |
|--------------------------------------------------------|-----------------|
| Annual income from endowments (estimated) <sup>2</sup> | \$717,932.90    |
| Total expendable fund balance <sup>3</sup>             | \$2,572,237.97  |
| Total number of new awards                             | 245             |