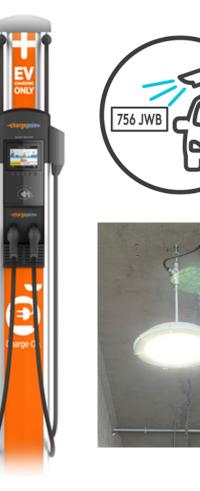

#### **Supporting UTM Strategic Initiatives:**

- License Plate Recognition; implemented in September 2023. Notable benefits include reduced waste, increased operational efficiency, and a simplified user experience
- **EV Charging**; 3 new dual-port stations installed in spring 2023 bringing total to 12 charging ports on campus.
- **LED Lighting**; Retrofitted lighting in lower P8 with LED, energy consumption savings, better illumination, long term cost savings